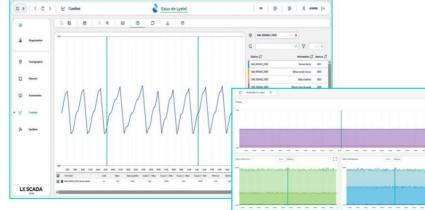

## Power and flexibility to **operate your** water network in real time

- Access dashboards predefined for each of your works
- Draw curves and histograms of your key data on the fly
- Cross-reference data from several stations

Export your data