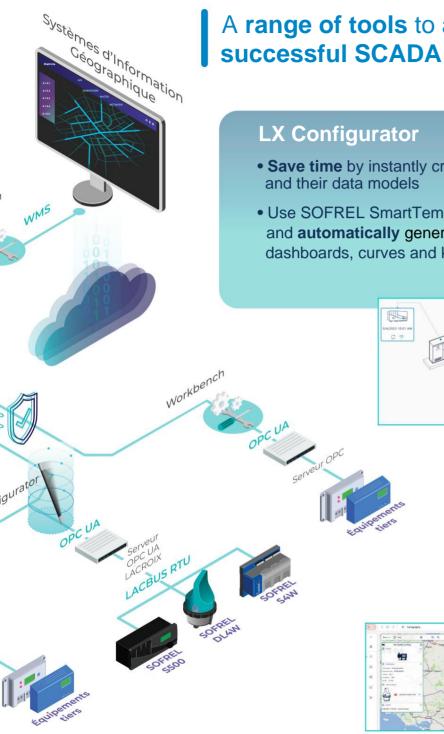

# A range of tools to allow you to implement a successful SCADA application

- Save time by instantly creating your SOFREL stations and their data models
- Use SOFREL SmartTemplates to model your works and automatically generate their synoptics, dashboards, curves and key indicators