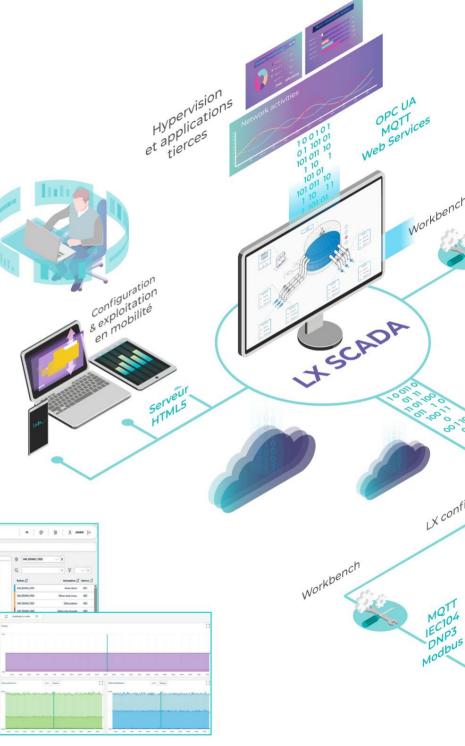

### The advantages of LX SCADA

- Configuration and use of data from the browser of your choice
- Open and powerful application, offering numerous drivers: OPC UA, WEB Services, MQTT, Modbus, IEC, DNP3
- Integration of a configuration workshop facilitating the management of your SOFREL stations

## Workbench

Integrate your **third-party equipment** using the ICONICS WorkbenchTM workshop to take advantage of all **the openness** offered by LX SCADA **drivers** 

# CONTRACTOR OF CO