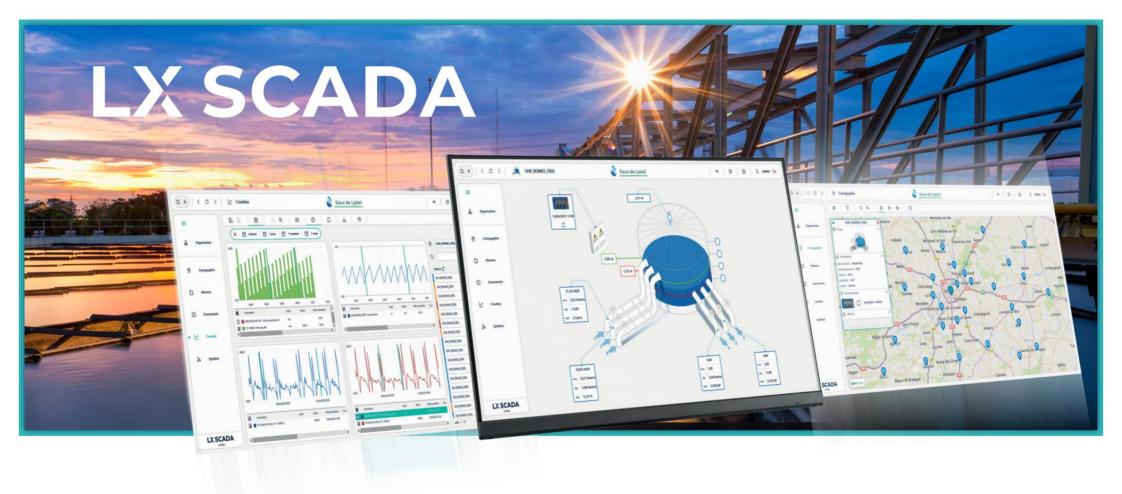

# LX SCADA

New LACROIX supervision for the management and monitoring of water networks

## LX SCADA: supervision full Web and interoperable

## Visualize and operate all your sites thanks to for maximum visibility of operations

Based on ICONICS' Genesis64TM software suite , LX SCADA is the optimal supervisor for controlling your water network and remote control of your installations.

Very easy to implement thanks to its user-friendly and powerful tools, **LX SCADA** allows you to transform your field data into valuable information.

With **LX SCADA**, easily build synoptics presenting your works in a synthetic way, access operational dashboards and monitor your remote management data in real time.

### The advantages of LX SCADA

- Configuration and use of data from the browser of your choice
- Open and powerful application, offering numerous drivers: OPC UA, WEB Services, MQTT, Modbus, IEC, DNP3
- Integration of a configuration workshop facilitating the management of your SOFREL stations