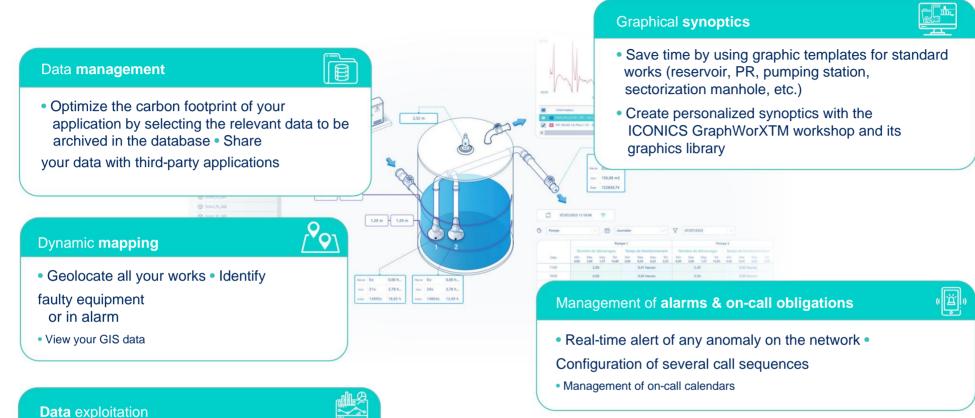

Very easy to implement thanks to its user-friendly and powerful tools, **LX SCADA** allows you to transform your field data into valuable information.

With **LX SCADA**, easily build synoptics presenting your works in a synthetic way, access operational dashboards and monitor your remote management data in real time.

### The advantages of LX SCADA

- Configuration and use of data from the browser of your choice
- Open and powerful application, offering numerous drivers: OPC UA, WEB Services, MQTT, Modbus, IEC, DNP3
- Integration of a configuration workshop facilitating the management of your SOFREL stations

# A range of tools to allow you to implement a successful SCADA application

- Save time by instantly creating your SOFREL stations and their data models
- Use SOFREL SmartTemplates to model your works and automatically generate their synoptics, dashboards, curves and key indicators

## Workbench

Integrate your **third-party equipment** using the ICONICS WorkbenchTM workshop to take advantage of all **the openness** offered by LX SCADA **drivers** 

### GraphWorXTM

An advanced workshop and a complete graphics library to allow you to create and personalize your own synoptics

## Power and flexibility to **operate your** water network in real time

- Access dashboards predefined for each of your works
- Draw curves and histograms of your key data on the fly
- Cross-reference data from several stations